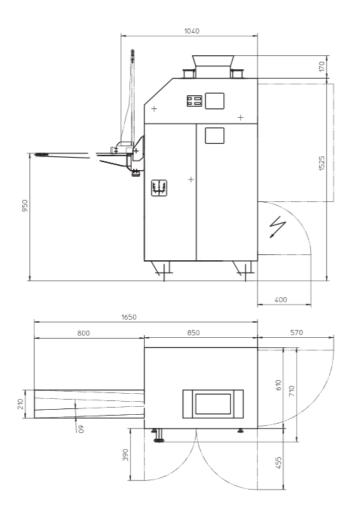

## Hammonia Divider & Rounder

Output / hour: max. 3.200 pieces per hour min. 1.950 pieces per hour

Technical data:Weight of machine:615kgTension:400V /3 Phase/ 50HZ or 200VConnection load:1.2kWFuse:16A

Stepless adjustable. Dough weight may vary depending on dough consistency and density, as well as on mixing procedures.