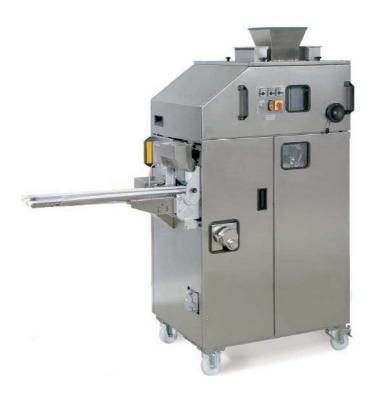

## Hammonia Divider & Rounder

The Hammonia Divider & Rounder RO is a versatile machine to produce a wide range of products. Also soft and sticky dough, or heavy dough can be processed. The dough is easily fed into the RO 2's hopper, which holds up to 15 kg. Here the dough is delicately drawn in. without undue pressure and without causing creases, thus time saving and effort.

No Damage - The dough pieces are cut and rounded in the same chamber. A special measuring system makes a very smooth working procedure possible, thus reducing damage to the dough. The required weight is simply and precisely selected, by using the hand wheel. The RO2 rounding unit system uses a rounding plate, similar to that of a simple semi-automatic divider plate, with stepless speed selection. The rounding plate is coated with a "non-stick" Teflon material for soft, cool and sticky dough. In order to avoid the dough sticking, in addition the rounding plate can be raised after each rounding process. The rounding height is adjusted manually. The dough pieces can be separated easily from the plate, as well as from the drum and are placed the spreading belt facing downwards. on